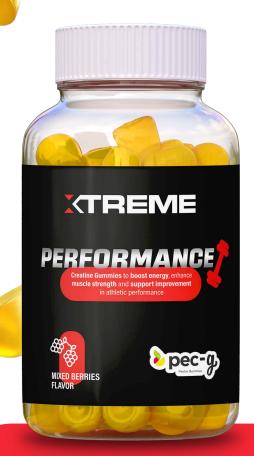

With X-treme Performance we harness the potential of creatine into the single most popular supplement delivery format\*\*: gummies. With a 153% increase in sales in the US, between 2017 and 2021\*\*\*, gummies have become one of the most convenient and indulgent ways to consume nutritional supplements.

Powered by our propietary technology Pec-G™, Xtreme Performance is a plant-based option that seamlessly incorporates natural ingredients, highlights fruity flavors, and offers a short clean bite ensuring an easy and enoyable mastication experience.

## Unlock your portfolio's full potential today!

Creatine Gummies to boost energy, enhance muscle strength and support **improvement** in athletic performance