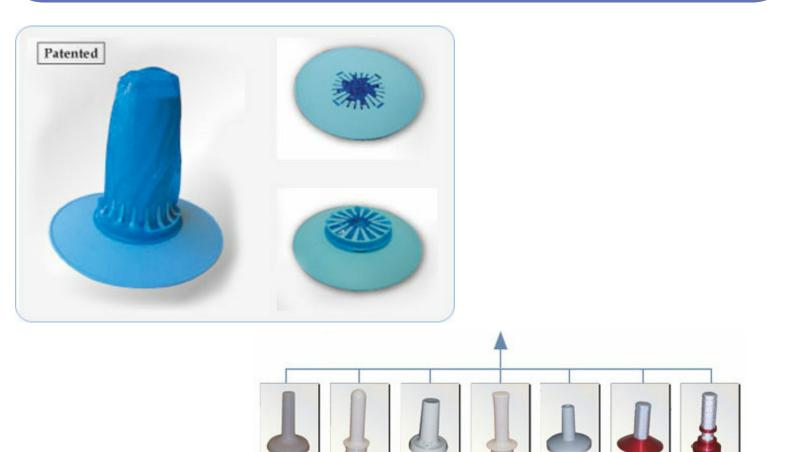

## **New! Uni-Glove Patented Light Handle Cover!**

## One Cover fits all Manufacturers Operating Room Light Handles!

• Fits on manufacturer original light system handles Eliminates the need for costly universal light adaptors currently used with light covers.

• An original solution to meet the growing numbers of light systems without available universal adapters.

• Substantial reduction in time spent identifying, ordering, and installing the light covers with new and existing customers.

• Eliminates costly development and stocking of the ever growing types of universal adapters.

• Fits on all currently used universal adapters on the market. Environmentally friendly plastics.

Unique tooth design ensures a perfect fit to all handles