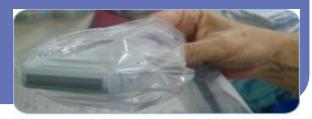

## ULTRASOUND PROBE COVER No Gel Required

Exceptional design excluding usage of gel underneath sterile drape. Quick, simple draping of ultrasound probe.

- Easy effective draping.
- Telescopically folded for fast placement.
- Unique design eliminating usage of gel under sterile drape.
- Advanced capability in picturing during usage.
- Straps for improved probe fit and adjustment.
- Latex-free.