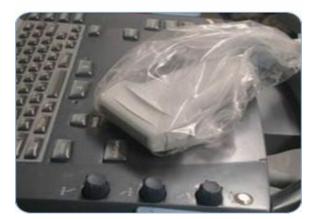

## ULTRASOUND PROBE COVER No Gel Required

Exceptional design excluding usage of gel underneath sterile drape. Quick, simple draping of ultrasound probe.

- Easy effective draping.
- Telescopically folded for fast placement.
- Unique design eliminating usage of gel under sterile drape.
- Advanced capability in picturing during usage.
- Straps for improved probe fit and adjustment.
- Latex-free.